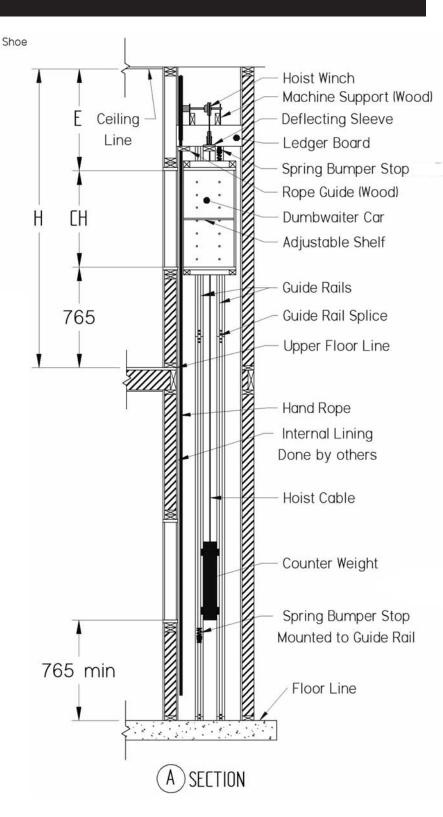

## Residential Models (See drawings on reverse side)

| Model | <b>HW</b> | <b>HD</b> | <b>CW</b> | CD    | <b>CH</b> | KG       | <b>E</b> | H          | Ratio |
|-------|-----------|-----------|-----------|-------|-----------|----------|----------|------------|-------|
|       | Hoistway  | Hoistway  | Car       | Car   | Car       | Capacity | Machine  | Top Floor  | Lift  |
|       | Width     | Depth     | Width     | Depth | Height    | Kg       | Space    | to Ceiling | Ratio |
| R20F  | 600       | 480       | 500       | 406   | 960       | 32       | 685      | 2210       | 3.0   |
| R20FR | 600       | 480       | 500       | 406   | 960       | 32       | 685      | 2210       | 3.0   |
| R20CP | 600       | 480       | 500       | 406   | 960       | 32       | 685      | 2360       | 3.0   |
| R24F  | 710       | 580       | 600       | 500   | 914       | 48       | 787      | 2460       | 3.7   |
| R24FR | 710       | 580       | 600       | 500   | 914       | 48       | 787      | 2460       | 3.7   |
| R24CP | 710       | 580       | 600       | 500   | 914       | 48       | 787      | 2610       | 3.7   |
| R28F  | 810       | 685       | 710       | 600   | 914       | 64       | 880      | 2565       | 4.4   |
| R28FR | 810       | 685       | 710       | 600   | 914       | 64       | 880      | 2565       | 4.4   |
| R28CP | 810       | 685       | 710       | 600   | 914       | 64       | 880      | 2715       | 4.4   |
| R32F  | 910       | 787       | 810       | 710   | 914       | 73.6     | 965      | 2640       | 5.0   |
| R32FR | 910       | 787       | 810       | 710   | 914       | 73.6     | 965      | 2640       | 5.0   |
| R32CP | 910       | 787       | 810       | 710   | 914       | 73.6     | 965      | 2690       | 5.0   |

### **Residential Applications**

- •Groceries
- Laundry
- Firewood
- Prepared food and snacks
- •Seasonal storage
- •Reduce back strain
- •Reduce stair usage
- Seniors & disabled
- HW Hoistway Width
- HD Hoistway Depth
- CW Car Width
- CD Car Depth
- CH Car Height
- E Machine Space
- H Top Floor to Ceiling