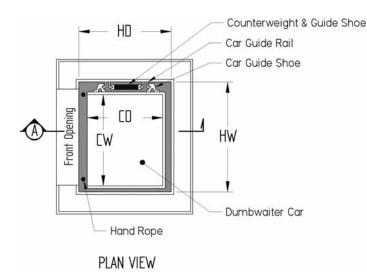

## Residential Models (See drawings on reverse side)

| Model | <b>HW</b> | <b>HD</b> | <b>CW</b> | CD    | <b>CH</b> | KG       | <b>E</b> | H          | Ratio |
|-------|-----------|-----------|-----------|-------|-----------|----------|----------|------------|-------|
|       | Hoistway  | Hoistway  | Car       | Car   | Car       | Capacity | Machine  | Top Floor  | Lift  |
|       | Width     | Depth     | Width     | Depth | Height    | Kg       | Space    | to Ceiling | Ratio |
| R20F  | 600       | 480       | 500       | 406   | 960       | 32       | 685      | 2210       | 3.0   |
| R20FR | 600       | 480       | 500       | 406   | 960       | 32       | 685      | 2210       | 3.0   |
| R20CP | 600       | 480       | 500       | 406   | 960       | 32       | 685      | 2360       | 3.0   |
| R24F  | 710       | 580       | 600       | 500   | 914       | 48       | 787      | 2460       | 3.7   |
| R24FR | 710       | 580       | 600       | 500   | 914       | 48       | 787      | 2460       | 3.7   |
| R24CP | 710       | 580       | 600       | 500   | 914       | 48       | 787      | 2610       | 3.7   |
| R28F  | 810       | 685       | 710       | 600   | 914       | 64       | 880      | 2565       | 4.4   |
| R28FR | 810       | 685       | 710       | 600   | 914       | 64       | 880      | 2565       | 4.4   |
| R28CP | 810       | 685       | 710       | 600   | 914       | 64       | 880      | 2715       | 4.4   |
| R32F  | 910       | 787       | 810       | 710   | 914       | 73.6     | 965      | 2640       | 5.0   |
| R32FR | 910       | 787       | 810       | 710   | 914       | 73.6     | 965      | 2640       | 5.0   |
| R32CP | 910       | 787       | 810       | 710   | 914       | 73.6     | 965      | 2690       | 5.0   |

### **Residential Applications**

- •Groceries
- Laundry
- Firewood
- Prepared food and snacks
- •Seasonal storage
- •Reduce back strain
- •Reduce stair usage
- Seniors & disabled
- HW Hoistway Width
- HD Hoistway Depth
- CW Car Width
- CD Car Depth
- CH Car Height
- E Machine Space
- H Top Floor to Ceiling